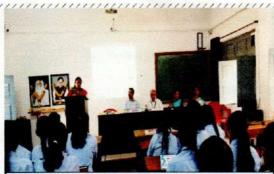

# डॉ.पतंगराव कदम महाविद्यालय, रामानंदनगर (बुर्ली) हिंदी विभाग हिंदी दिवस समारोह

2022 - 23

महाविद्यालय में हिंदी विभाग की ओर से 16 सितम्बर के 'हिंदी दिवस समारोह का आयोजन किया गया था । एस समारोह के लिये प्रमुख अतिथि के रूप में शिवाजी विश्वविद्यालय कोल्हापुर के हिंदी विभाग के पूर्व अध्यक्ष डॉ. पी.एस.पाटील उपस्थित थे । समारोह के अध्यक्ष महाविद्यालय के प्र.प्रधानाचार्य डॉ.टी.एस.भोसले थे ।

समारोह के प्रास्ताविक में हिंदी विभागाध्यक्ष प्रा.डॉ.के.बी.भोसले जी ने हिंदी विभाग द्वारा आयोजित विविध उपक्रमों की जानकारी दी, जिसमें प्रमुख रूप से निबंध, वक्तृत्व, गीतगायन, काव्यवाचन प्रतियोगिता, अविष्कार भित्ती पत्रिका आदि का उल्लेख किया।

इसके बाद हिंदी विभाग द्वारा आयोजित प्रतियोगिता के प्रमाणपत्र छात्रों को समारोह के अध्यक्ष प्र.प्रधानाचार्य डॉ.टी.एस.भोसले और प्रमुख अतिथि डॉ. पी.एस.पाटील इनके द्वारा प्रदान किये गये।

डॉ. पी.एस.पाटील जी ने अपने मंतव्य में हिंदी दिवस का महत्व, हिंदी की आवश्यकता इस संदर्भ में विस्तृत जानकारी दी। आगे उन्होंने कहा हिंदी आज विश्व स्तर की भाषा की ओर अग्रेसर होती जा रही है। आज हमें हिंदी को समृद्ध भाषा बनाने की जरुरत है। भाषा की सुंदरता के संदर्भ में भी उन्होंने कई उदाहरण दिये। भाषा को आज बचाने की जरुरत है, हिंदी का प्रचार प्रसार करने की आज आवश्यकता है। यह बात उन्होंने प्रमुख रूप में व्यक्त की।