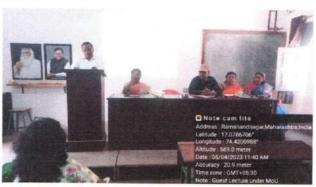

### MoU अहवाल २०२२ - २०२३

रयत शिक्षण संस्थेचे डॉ. पतंगराव कदम महाविद्यालय, रामानंदनगर (बुर्ली) .या महाविद्यालयात दिनांक १२/०१/२०२३ रोजी इतिहास विभागामार्फत डॉ.व्ही.आर.माने. जी.डी.बापू.लाड महाविद्यालय कुंडल. यांचे 'इतिहासातील संशोधन' या विषयावर व्याख्यान आयोजित केले.त्या प्रसंगी ते आपल्या भाषणात म्हणाले की,इतिहास व इतर सर्वच विद्यार्त्यांनी संशोधन करणे गरजेचे आहे. संशोधन केल्यामुळे जुन्या गोष्टीवर नव्याने प्रकाश टाकला जातो.इतिहासाच्या विद्यार्त्यांनी तर संशोधनाकडे अधिक लक्ष्य देणे गरजेचे आहे.

कार्यक्रमाच्या अध्यक्षस्थानी प्र.प्राचार्य.भोसले सरांनी विद्यार्थ्यांना मौलिक मार्गदर्शन केले. या कार्यक्रमामध्ये महाविद्यालयातील इतिहास विभागातील विद्यार्थ्यांनी सहभाग घेतला होता.या कार्यक्रमासाठी इतिहास विभाग प्रमुख डॉ. सोनावले आर.आर., डॉ. पवार व्ही . पी .यांचे मोलाचे सहकार्य लाभले.

निष्पती : विद्यार्थ्यांना संशोधनाचे महत्व कळाले.

विद्यार्थ्यांना संशोधन करण्याची प्रेरणा मिळाली.

लाभार्थी: सदर कार्यक्रमाचा २२ विद्यार्थ्यांना लाभ झाला.

इतिहास विभाग

डॉ. पतंगराव कदम महाविद्यालय, रामानंदनगर (बुर्ली)