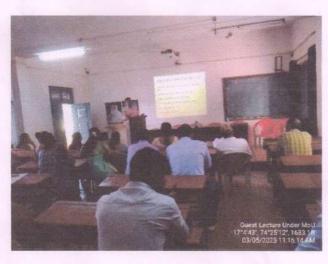

# Dr. Patangrao Kadam Mahavidyalaya, Ramanandnagar (Burli) Internal Assurance Cell & Department of English

'Guest Lecture on NAAC Preparedness'

A Guest lecture on NAAC Preparedness was organized under MoU with Matoshri Bayabai Shripatrao Kadam Kanya Mahavidyalaya, Kadegaon by Internal Quality Assurance Cell and Department of English on Wednesday, 3<sup>rd</sup> May, 2023 in Audio-Visual Hall of the college. Dr. M.K. Mali Coordinator, IQAC of Matoshri Bayabai Shripatrao Kadam Kanya Mahavidyalaya was the resource person.