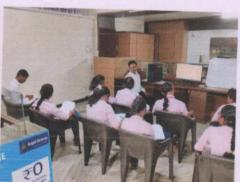

#### ("ARTIFICIAL INTELLIGENCE IN AUTONOMOUS SYSTEMS")

The Department of BCA with IQAC of **Dr. Patangrao Kadam Mahavidylaya**, **Ramanandnagar (Burli)** organized one day workshop on "**Artificial Intelligence Autonomous Systems**" on 16 <sup>th</sup> February, 2023. Huge responses were received from the college students. A total of 65 participants registered for this workshop.

The inauguration of the workshop was done by the auspicious hands of **Hon. I/C Principal Dr. T.S.Bhosale**, where he address student about workshop.

The introductory speech and the brief introduction of resource person was given by convener Mrs. N.S. Borade. For this workshop Mr. Tejas Phase (Program Manager, Future Tayari) was as a resource person.

Hon. I/C **Principal Dr.T.S.Bhosale** addressing presidential speech.

Hon. I/C **Principal Dr.T.S.Bhosale** welcomed **Mr. Tejas Phase** with flower.

Resource Person Mr.Tejas Phase talked about Artificial Intelligence in Autonomous Systems