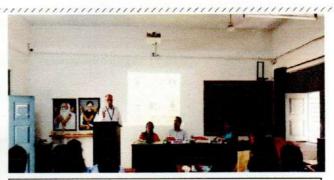

इसके बाद हिंदी विभाग द्वारा आयोजित प्रतियोगिता के प्रमाणपत्र छात्रों को समारोह के अध्यक्ष प्र.प्रधानाचार्य डॉ.टी.एस.भोसले और प्रमुख अतिथि डॉ. पी.एस.पाटील इनके द्वारा प्रदान किये गये।

डॉ. पी.एस.पाटील जी ने अपने मंतव्य में हिंदी दिवस का महत्व, हिंदी की आवश्यकता इस संदर्भ में विस्तृत जानकारी दी। आगे उन्होंने कहा हिंदी आज विश्व स्तर की भाषा की ओर अग्रेसर होती जा रही है। आज हमें हिंदी को समृद्ध भाषा बनाने की जरुरत है। भाषा की सुंदरता के संदर्भ में भी उन्होंने कई उदाहरण दिये। भाषा को आज बचाने की जरुरत है, हिंदी का प्रचार प्रसार करने की आज आवश्यकता है। यह बात उन्होंने प्रमुख रूप में व्यक्त की।

समारोह के अध्यक्ष प्र.प्रधानाचार्य डॉ.टी.एस.भोसले इन्होने अपने अध्यक्षीय विचार व्यक्त करते हुये कहा, हिंदी आज पुरे देश में फैली है। हिंदी के साथ साथ हमे अनेक भाषाये आनी चाहिये। सीमा प्रांत में लोगों को एक अतिरिक्त भाषा आती है, इस बात पर भी उन्होने प्रकाश डाला। हिंदी का प्रचार प्रसार हिंदी दिवस के माध्यम से किया जाता है, इसलिये यह दिवस मनाना चाहिये। इस बात को भी उन्होने स्पष्ट किया। समारोह के लिये प्रमुख उपस्थिति के रूप में डॉ. सुनील बनसोडे जी उपस्थिति थे साथ ही महाविद्यालय के छात्र बडी संख्या में उपस्थित थे। समारोह का आभारज्ञापन प्रा.डॉ.नितीन कुंभार इन्होने किया। समारोह का सूत्रसंचालन प्रा.श्रीमती माधुरी सावंत इन्होने किया।