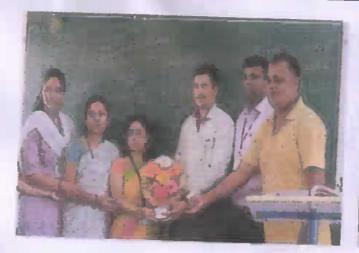

# डॉ.पतंगराव कदम महाविद्यालय, रामानंदनगर (बुर्ली) हिंदी विभाग हिंदी दिवस समारोह

2022 - 23

महाविद्यालय में हिंदी विभाग की ओर से 16 सितम्बर के 'हिंदी दिवस समारोह का आयोजन किया गया था । एस समारोह के लिये प्रमुख अतिथि के रूप में शिवाजी विश्वविद्यालय कोल्हापुर के हिंदी विभाग के पूर्व अध्यक्ष डॉ. पी.एस.पाटील उपस्थित थे । समारोह के अध्यक्ष महाविद्यालय के प्र.प्रधानाचार्य डॉ.टी.एस.भोसले थे ।

समारोह के प्रास्ताविक में हिंदी विभागाध्यक्ष प्रा.डॉ.के.बी.भोसले जी ने हिंदी विभाग द्वारा आयोजित विविध उपक्रमों की जानकारी दी, जिसमें प्रमुख रूप से निबंध, वक्तृत्व, गीतगायन, काव्यवाचन प्रतियोगिता, अविष्कार भित्ती पत्रिका आदि का उल्लेख किया।

इसके बाद हिंदी विभाग द्वारा आयोजित प्रतियोगिता के प्रमाणपत्र छात्रों को समारोह के अध्यक्ष प्र.प्रधानाचार्य डॉ.टी.एस.भोसले और प्रमुख अतिथि डॉ. पी.एस.पाटील इनके द्वारा प्रदान किये गये।

डॉ. पी.एस.पाटील जी ने अपने मंतव्य में हिंदी दिवस का महत्व, हिंदी की आवश्यकता इस संदर्भ में विस्तृत जानकारी दी। आगे उन्होंने कहा हिंदी आज विश्व स्तर की भाषा की ओर अग्रेसर होती जा रही है। आज हमें हिंदी को समृद्ध भाषा बनाने की जरुरत है। भाषा की सुंदरता के संदर्भ में भी उन्होंने कई उदाहरण दिये। भाषा को आज बचाने की जरुरत है, हिंदी का प्रचार प्रसार करने की आज आवश्यकता है। यह बात उन्होंने प्रमुख रूप में व्यक्त की।