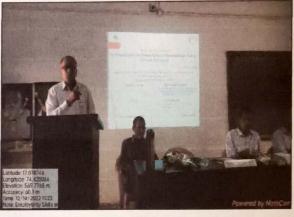

#### REPORT

The Department of Chemistry and Placement cell in collaboration with IQAC Organized One Day Training Programme on "Employability Skills Enhancement" on 14th December 2022 For B.Sc. III and M.Sc. Analytical Chemistry Students. The Inauguration function was felicitated by an auspicious hands of Mr. Prasad Bhagawat, Head- industry institute interaction and placement (Pharmacy and Engineering) at Shri Santkrupa Shikashan Sanstha's Karad, as a chief guest of this function and President of this programme Hon. I/C Principal Dr. T. S. Bhosale by paying floral tribute to the founder of Rayat Shikshan Sanstha's Late Padmabhushan Dr. Karmaveer Bhaurao Patil and Late Dr.Patangrao Kadam. The aims and objectives of this programme were to give guidance on Campus to Corporate: successful interview, communication skills and presentation skills.

In this program, Mr. Prasad Bhagwat has given guidance for Career counseling, business ideas and communication, presentation skills and successful interview for UG and PG students, who did the best to make the function a great success. About 105 students were participated in the programme. The programme was presided over by Hon. I/C Principal Dr. T. S. Bhosale and given guidance on need of entrepreneurship development and its requirements by using innovative technology. The coordinator of M.Sc. Chemistry Department Mr. D. A. Sasane introduced the program and delivered her welcome address. He provided all the information about the departmental activities that conducted for UG and PG students. Vote of thanks is done by Placement Cell Chairman Mr. Gawari D. P.

Inauguration function was felicitated by auspicious hands of Mr. Prasad Bhagawat and I/C Prin. Dr. T. S Bhosale

Mr. Prasad Bhagawat and I/C Prin. Dr. T. S Bhosale delivering speech to Students

Department of Chemistry r. Patangrao Kadam Mahavidhyalaya Ramanandnagar (Burll)