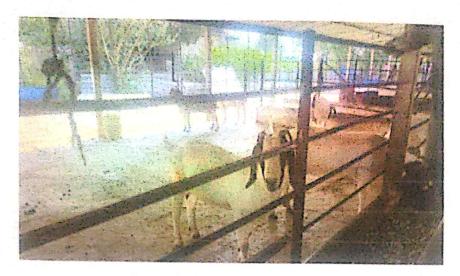

# DEPARTMENT OF ZOOLOGY Organized FIELD VISIT REPORT

Date: 07/09/2022

Department of Zoology, Dr. Patangrao Kadam Mahavidyalaya, Ramanandnagar (Burli), has organized a field visit to "Sisal Goat farm" at Gondilwadi for academic year 2022-23 on 7<sup>th</sup> September, 2022. The students of B. Sc. I, II and III along with the faculty member have visited to field. The main purpose of this field visit is gaining much attention on economical point of view because of milk, meat and hide source. The product of goat have high market value. The meat of goat is rich source of proteins and also fulfils the nutritional needs of human.

The goat farming Center is enriched with various species of goats such as-Sanen, Jamunapari, Barberi, Osmanabadi, Beetal, Sirohi etc. In this center, goats are reared scientifically. The students have studied various aspects of goats such as morphology, behaviour, milk production, breeding of goats. This study will helpful for the students to establish their own goat farm center and will be beneficial as their earning source.

Goats in Sisal Goat Farm

Head of Dept.
Department of Zoology
Or. Patangrao Kadam Mahavidhyalaya,
Ramanandnagar (Burli)

C Principal,

Dr. Patangrao Kadam Mahavidyalaya.

Ramanandnagar (Burli)

Tal. Palus, Dist. Sangli.