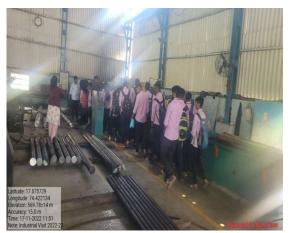

कार्यक्रमाच्या प्रारंभी कवी कुसुमाग्रज तथा वि. वा. शिरवाडकर यांच्या प्रतिमेचे पूजन डॉ. तेजस चव्हाण यांच्या हस्ते करण्यात आले. प्रा.अशोका पाटील यांनी प्रास्ताविक केले. यावेळी प्रा.जयकर शिंदे, प्रा. शुभांगी पाटील, प्रा. विनोद गायकवाड, यांच्यासह महाविद्यालयातील विद्यार्थी उपस्थित होते. प्रा. माधुरी पाटील यांनी परिचय करून दिला. प्रा. पोर्णिमा सावंत यांनी सूत्रसंचालन केले.