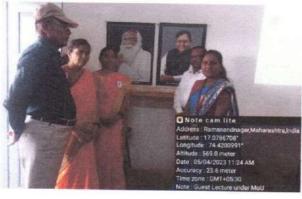

# Dr. Patangrao Kadam Mahavidyalaya, Ramanandnagar (Burli) Internal Assurance Cell & Department of English

'Guest Lecture on NAAC Preparedness'

A Guest lecture on NAAC Preparedness was organized under MoU with Matoshri Bayabai Shripatrao Kadam Kanya Mahavidyalaya, Kadegaon by Internal Quality Assurance Cell and Department of English on Wednesday, 3<sup>rd</sup> May, 2023 in Audio-Visual Hall of the college. Dr. M.K. Mali Coordinator, IQAC of Matoshri Bayabai Shripatrao Kadam Kanya Mahavidyalaya was the resource person.

After, the introduction of the programme by the Coordinator of IQAC Dr. U.V. Patil, and resource persons by Ms. S.N. Lavate, the guests were felicitated by the hands of the President of program. Dr. M.K. Mali resource person of programme talked on how to prepare to face NAAC in 4<sup>th</sup> Cycle of assessment and accreditation. Besides, he enlightened teacher participants on various aspects related to NAAC.