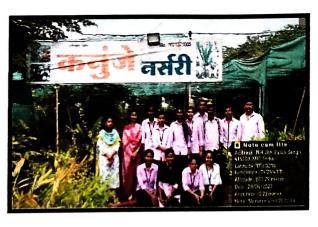

es.

A visit was held to the Kanunje Nursery, at Kundal Tal.- Palus Dist: Sangli for the students by the Department of Botany. The Department of Botany runs a value added course on Nursery Techniques. This was the best opportunity for the students to learn such techniques practically. This visit has helped to encourage the students to start their career in this field also they got the filed knowledge. The students learned about the management of plants, organization of plants, in the garden.

This visit were also enhancing the employable skills, employability, self- dependency of students.

### **Outcomes:**

1.It was helpful in presentation skills, discussion skills, critical thinking in students, engaging with big questions, studying major works.

### Beneficiaries:

37 Students.









Students observing the plants

**Nursery visit by Students of Department of Botany** 

B. Sc. I and B. Sc. II students at Kanunje Nursery

Head of Dept.

Department of Botany

Dr. Patangrao Kadam Mahavidhyalaya,

Ramanandnagar (Burli)



Je Principal,
Dr. Patangrao Kadam Mahavidhyalaya,
Ramanandnagar (Burli)
Tal. Palus, Dist. Sangli.

Mealw