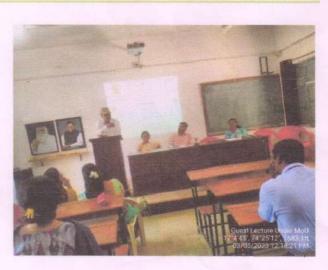

# Dr. Patangrao Kadam Mahavidyalaya, Ramanandnagar (Burli) Internal Assurance Cell & Department of English

'Guest Lecture on NAAC Preparedness'

A Guest lecture on NAAC Preparedness was organized under MoU with Matoshri Bayabai Shripatrao Kadam Kanya Mahavidyalaya, Kadegaon by Internal Quality Assurance Cell and Department of English on Wednesday, 3<sup>rd</sup> May, 2023 in Audio-Visual Hall of the college. Dr. M.K. Mali Coordinator, IQAC of Matoshri Bayabai Shripatrao Kadam Kanya Mahavidyalaya was the resource person.

After, the introduction of the programme by the Coordinator of IQAC Dr. U.V. Patil, and resource persons by Ms. S.N. Lavate, the guests were felicitated by the hands of the President of program. Dr. M.K. Mali resource person of programme talked on how to prepare to face NAAC in 4<sup>th</sup> Cycle of assessment and accreditation. Besides, he enlightened teacher participants on various aspects related to NAAC.