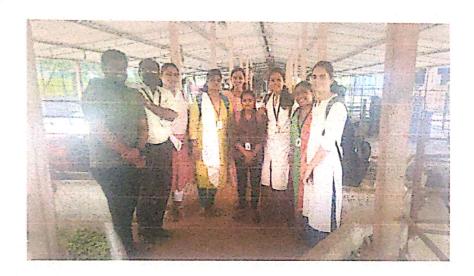

# DEPARTMENT OF ZOOLOGY Organized FIELD VISIT REPORT

Date: 07/09/2022

Department of Zoology, Dr. Patangrao Kadam Mahavidyalaya, Ramanandnagar (Burli), has organized a field visit to "Sisal Goat farm" at Gondilwadi for academic year 2022-23 on 7<sup>th</sup> September, 2022. The students of B. Sc. I, II and III along with the faculty member have visited to field. The main purpose of this field visit is gaining much attention on economical point of view because of milk, meat and hide source. The product of goat have high market value. The meat of goat is rich source of proteins and also fulfils the nutritional needs of human.

The goat farming Center is enriched with various species of goats such as-Sanen, Jamunapari, Barberi, Osmanabadi, Beetal, Sirohi etc. In this center, goats are reared scientifically. The students have studied various aspects of goats such as morphology, behaviour, milk production, breeding of goats. This study will helpful for the students to establish their own goat farm center and will be beneficial as their earning source.

Goats in Sisal Goat Farm

Head of Dept.
Department of Zoology
Or. Patangrao Kadam Mahavidhyalaya,
Ramanandnagar (Burli)

C Principal,

Dr. Patangrao Kadam Mahavidyalaya.

Ramanandnagar (Burli)

Tal. Palus, Dist. Sangli.