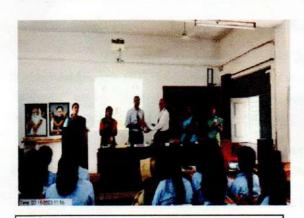

इसके बाद हिंदी विभाग द्वारा आयोजित प्रतियोगिता के प्रमाणपत्र छात्रों को समारोह के अध्यक्ष प्र.प्रधानाचार्य डॉ.टी.एस.भोसले और प्रमुख अतिथि डॉ. पी.एस.पाटील इनके द्वारा प्रदान किये गये।

डॉ. पी.एस.पाटील जी ने अपने मंतव्य में हिंदी दिवस का महत्व, हिंदी की आवश्यकता इस संदर्भ में विस्तृत जानकारी दी। आगे उन्होंने कहा हिंदी आज विश्व स्तर की भाषा की ओर अग्रेसर होती जा रही है। आज हमें हिंदी को समृद्ध भाषा बनाने की जरुरत है। भाषा की सुंदरता के संदर्भ में भी उन्होंने कई उदाहरण दिये। भाषा को आज बचाने की जरुरत है, हिंदी का प्रचार प्रसार करने की आज आवश्यकता है। यह बात उन्होंने प्रमुख रूप में व्यक्त की।

समारोह के अध्यक्ष प्र.प्रधानाचार्य डॉ.टी.एस.भोसले इन्होने अपने अध्यक्षीय विचार व्यक्त करते हुये कहा, हिंदी आज पुरे देश में फैली है। हिंदी के साथ साथ हमे अनेक भाषाये आनी चाहिये। सीमा प्रांत में लोगों को एक अतिरिक्त भाषा आती है, इस बात पर भी उन्होने प्रकाश डाला। हिंदी का प्रचार प्रसार हिंदी दिवस के माध्यम से किया जाता है, इसलिये यह दिवस मनाना चाहिये। इस बात को भी उन्होने स्पष्ट किया। समारोह के लिये प्रमुख उपस्थिति के रूप में डॉ. सुनील बनसोडे जी उपस्थिति थे साथ ही महाविद्यालय के छात्र बडी संख्या में उपस्थित थे। समारोह का आभारज्ञापन प्रा.डॉ.नितीन कुंभार इन्होने किया। समारोह का सूत्रसंचालन प्रा.श्रीमती माधुरी सावंत इन्होने किया।

प्रमाणपत्र वितरण

अध्यक्ष हिंदी विभाग

प्र प्राचार्य डॉ.पतंगराव कदम महाविद्यालय, रामानंदनगर (बुर्ली)