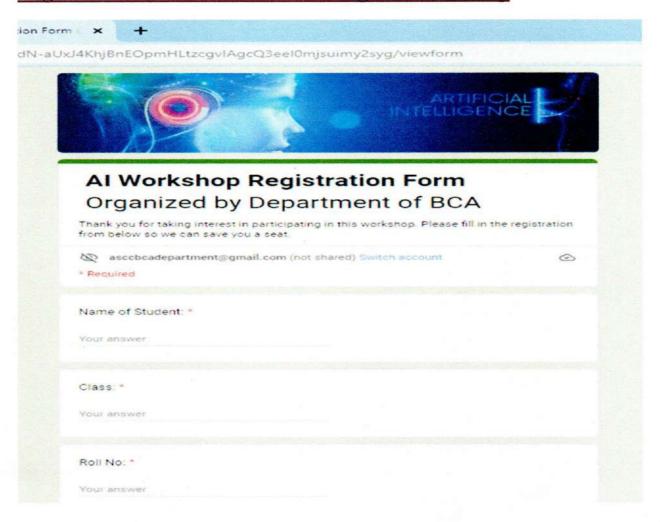

# Dr. PATANGRAO KADAM MAHAVIDHYALAYA, RAMANANDNAGAR (BURLI)

Department of BCA in collaboration with IQAC

One Day Workshop on "Artificial Intelligence in Autonomous System"

### NOTICE

Date: - 15/02/2023

All the faculties and students of BCA are hereby informed that the department of BCA collaboration with IQAC has organized a One day workshop under MoU with Future Tayari (E-Learning Platform for Soft Skills Development) on "Artificial Intelligence in Autonomous System" on 16<sup>th</sup> February 2023 in Audio- Visual Hall. All should remain present for this workshop.