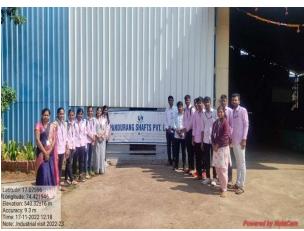

# DEPARTMENT OF ZOOLOGY Organized FIELD VISIT REPORT

Date: 07/09/2022

Department of Zoology, Dr. Patangrao Kadam Mahavidyalaya, Ramanandnagar (Burli), has organized a field visit to "Sisal Goat farm" at Gondilwadi for academic year 2022-23 on 7<sup>th</sup> September, 2022. The students of B. Sc. I, II and III along with the faculty member have visited to field. The main purpose of this field visit is gaining much attention on economical point of view because of milk, meat and hide source. The product of goat have high market value. The meat of goat is rich source of proteins and also fulfils the nutritional needs of human.

The goat farming Center is enriched with various species of goats such as-Sanen, Jamunapari, Barberi, Osmanabadi, Beetal, Sirohi etc. In this center, goats are reared scientifically. The students have studied various aspects of goats such as morphology, behaviour, milk production, breeding of goats. This study will helpful for the students to establish their own goat farm center and will be beneficial as their earning source.