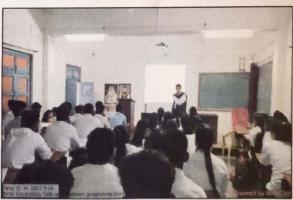

# डॉ.पतंगराव कदम महाविद्यालय, रामानंदनगर (बुर्ली) हिंदी विभाग हिंदी दिवस समारोह

2022 - 23

महाविद्यालय में हिंदी विभाग की ओर से 16 सितम्बर के 'हिंदी दिवस समारोह का आयोजन किया गया था । एस समारोह के लिये प्रमुख अतिथि के रूप में शिवाजी विश्वविद्यालय कोल्हापुर के हिंदी विभाग के पूर्व अध्यक्ष डॉ. पी.एस.पाटील उपस्थित थे । समारोह के अध्यक्ष महाविद्यालय के प्र.प्रधानाचार्य डॉ.टी.एस.भोसले थे ।

समारोह के प्रास्ताविक में हिंदी विभागाध्यक्ष प्रा.डॉ.के.बी.भोसले जी ने हिंदी विभाग द्वारा आयोजित विविध उपक्रमों की जानकारी दी, जिसमें प्रमुख रूप से निबंध, वक्तृत्व, गीतगायन, काव्यवाचन प्रतियोगिता, अविष्कार भित्ती पत्रिका आदि का उल्लेख किया।

इसके बाद हिंदी विभाग द्वारा आयोजित प्रतियोगिता के प्रमाणपत्र छात्रों को समारोह के अध्यक्ष प्र.प्रधानाचार्य डॉ.टी.एस.भोसले और प्रमुख अतिथि डॉ. पी.एस.पाटील इनके द्वारा प्रदान किये गये।

डॉ. पी.एस.पाटील जी ने अपने मंतव्य में हिंदी दिवस का महत्व, हिंदी की आवश्यकता इस संदर्भ में विस्तृत जानकारी दी। आगे उन्होंने कहा हिंदी आज विश्व स्तर की भाषा की ओर अग्रेसर होती जा रही है। आज हमें हिंदी को समृद्ध भाषा बनाने की जरुरत है। भाषा की सुंदरता के संदर्भ में भी उन्होंने कई उदाहरण दिये। भाषा को आज बचाने की जरुरत है, हिंदी का प्रचार प्रसार करने की आज आवश्यकता है। यह बात उन्होंने प्रमुख रूप में व्यक्त की।

समारोह के अध्यक्ष प्र.प्रधानाचार्य डॉ.टी.एस.भोसले इन्होने अपने अध्यक्षीय विचार व्यक्त करते हुये कहा, हिंदी आज पुरे देश में फैली है। हिंदी के साथ साथ हमे अनेक भाषाये आनी चाहिये। सीमा प्रांत में लोगों को एक अतिरिक्त भाषा आती है, इस बात पर भी उन्होने प्रकाश डाला। हिंदी का प्रचार प्रसार हिंदी दिवस के माध्यम से किया जाता है, इसलिये यह दिवस मनाना चाहिये। इस बात को भी उन्होने स्पष्ट किया। समारोह के लिये प्रमुख उपस्थिति के रूप में डॉ. सुनील बनसोडे जी उपस्थिति थे साथ ही महाविद्यालय के छात्र बडी संख्या में उपस्थित थे। समारोह का आभारज्ञापन प्रा.डॉ.नितीन कुंभार इन्होने किया। समारोह का सूत्रसंचालन प्रा.श्रीमती माधुरी सावंत इन्होने किया।