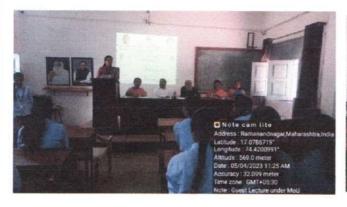

# Dr. Patangrao Kadam Mahavidyalaya, Ramanandnagar (Burli) Internal Assurance Cell & Department of English

'Guest Lecture on NAAC Preparedness'

A Guest lecture on NAAC Preparedness was organized under MoU with Matoshri Bayabai Shripatrao Kadam Kanya Mahavidyalaya, Kadegaon by Internal Quality Assurance Cell and Department of English on Wednesday, 3<sup>rd</sup> May, 2023 in Audio-Visual Hall of the college. Dr. M.K. Mali Coordinator, IQAC of Matoshri Bayabai Shripatrao Kadam Kanya Mahavidyalaya was the resource person.

After, the introduction of the programme by the Coordinator of IQAC Dr. U.V. Patil, and resource persons by Ms. S.N. Lavate, the guests were felicitated by the hands of the President of program. Dr. M.K. Mali resource person of programme talked on how to prepare to face NAAC in 4<sup>th</sup> Cycle of assessment and accreditation. Besides, he enlightened teacher participants on various aspects related to NAAC.

In his presidential address Dr. A.S. Khade emphasized the need of rigorous and serious preparation for facing NAAC in 4<sup>th</sup> cycle. This programme ended with the interactive question-answer session. Dr. Ashwini Tatugade compered the event. Mr. Sushen Kamble proposed vote of thanks.