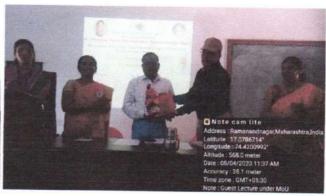

# Dr. Patangrao Kadam Mahavidyalaya, Ramanandnagar (Burli) Internal Assurance Cell & Department of English

'Guest Lecture on NAAC Preparedness'

A Guest lecture on NAAC Preparedness was organized under MoU with Matoshri Bayabai Shripatrao Kadam Kanya Mahavidyalaya, Kadegaon by Internal Quality Assurance Cell and Department of English on Wednesday, 3<sup>rd</sup> May, 2023 in Audio-Visual Hall of the college. Dr. M.K. Mali Coordinator, IQAC of Matoshri Bayabai Shripatrao Kadam Kanya Mahavidyalaya was the resource person.

After, the introduction of the programme by the Coordinator of IQAC Dr. U.V. Patil, and resource persons by Ms. S.N. Lavate, the guests were felicitated by the hands of the President of program. Dr. M.K. Mali resource person of programme talked on how to prepare to face NAAC in 4<sup>th</sup> Cycle of assessment and accreditation. Besides, he enlightened teacher participants on various aspects related to NAAC.

In his presidential address Dr. A.S. Khade emphasized the need of rigorous and serious preparation for facing NAAC in 4<sup>th</sup> cycle. This programme ended with the interactive question-answer session. Dr. Ashwini Tatugade compered the event. Mr. Sushen Kamble proposed vote of thanks.