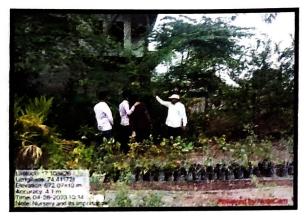

sses.

A visit was held to the Kanunje Nursery, at Kundal Tal.- Palus Dist: Sangli for the students by the Department of Botany. The Department of Botany runs a value added course on Nursery Techniques. This was the best opportunity for the students to learn such techniques practically. This visit has helped to encourage the students to start their career in this field also they got the filed knowledge. The students learned about the management of plants, organization of plants, in the garden.

This visit were also enhancing the employable skills, employability, self- dependency of students.

### **Outcomes:**

1.It was helpful in presentation skills, discussion skills, critical thinking in students, engaging with big questions, studying major works.

### Beneficiaries:

37 Students.









Students observing the plants

**Nursery visit by Students of Department of Botany** 

B. Sc. I and B. Sc. II students at Kanunje Nursery

Head of Dept.

Department of Botany

Dr. Patangrao Kadam Mahavidhyalaya,

Ramanandnagar (Burli)



Je Principal,
Dr. Patangrao Kadam Mahavidhyalaya,
Ramanandnagar (Burli)
Tal. Palus, Dist. Sangli.

Mealw