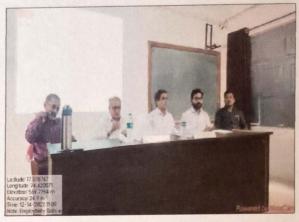

# डॉ.पतंगराव कदम महाविद्यालय, रामानंदनगर (बुर्ली) हिंदी विभाग हिंदी दिवस समारोह

2022 - 23

महाविद्यालय में हिंदी विभाग की ओर से 16 सितम्बर के 'हिंदी दिवस समारोह का आयोजन किया गया था । एस समारोह के लिये प्रमुख अतिथि के रूप में शिवाजी विश्वविद्यालय कोल्हापुर के हिंदी विभाग के पूर्व अध्यक्ष डॉ. पी.एस.पाटील उपस्थित थे । समारोह के अध्यक्ष महाविद्यालय के प्र.प्रधानाचार्य डॉ.टी.एस.भोसले थे ।

इसके बाद हिंदी विभाग द्वारा आयोजित प्रतियोगिता के प्रमाणपत्र छात्रों को समारोह के अध्यक्ष प्र.प्रधानाचार्य डॉ.टी.एस.भोसले और प्रमुख अतिथि डॉ. पी.एस.पाटील इनके द्वारा प्रदान किये गये।

डॉ. पी.एस.पाटील जी ने अपने मंतव्य में हिंदी दिवस का महत्व, हिंदी की आवश्यकता इस संदर्भ में विस्तृत जानकारी दी। आगे उन्होंने कहा हिंदी आज विश्व स्तर की भाषा की ओर अग्रेसर होती जा रही है। आज हमें हिंदी को समृद्ध भाषा बनाने की जरुरत है। भाषा की सुंदरता के संदर्भ में भी उन्होंने कई उदाहरण दिये। भाषा को आज बचाने की जरुरत है, हिंदी का प्रचार प्रसार करने की आज आवश्यकता है। यह बात उन्होंने प्रमुख रूप में व्यक्त की।

समारोह के अध्यक्ष प्र.प्रधानाचार्य डॉ.टी.एस.भोसले इन्होने अपने अध्यक्षीय विचार व्यक्त करते हुये कहा, हिंदी आज पुरे देश में फैली है। हिंदी के साथ साथ हमे अनेक भाषाये आनी चाहिये। सीमा प्रांत में लोगों को एक अतिरिक्त भाषा आती है, इस बात पर भी उन्होने प्रकाश डाला। हिंदी का प्रचार प्रसार हिंदी दिवस के माध्यम से किया जाता है, इसलिये यह दिवस मनाना चाहिये। इस बात को भी उन्होने स्पष्ट किया। समारोह के लिये प्रमुख उपस्थिति के रूप में डॉ. सुनील बनसोडे जी उपस्थिति थे साथ ही महाविद्यालय के छात्र बडी संख्या में उपस्थित थे। समारोह का आभारज्ञापन प्रा.डॉ.नितीन कुंभार इन्होने किया। समारोह का सूत्रसंचालन प्रा.श्रीमती माधुरी सावंत इन्होने किया।