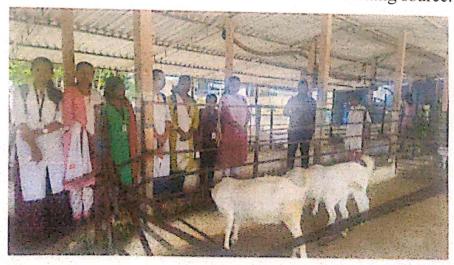

# DEPARTMENT OF ZOOLOGY Organized FIELD VISIT REPORT

Date: 07/09/2022

Department of Zoology, Dr. Patangrao Kadam Mahavidyalaya, Ramanandnagar (Burli), has organized a field visit to "Sisal Goat farm" at Gondilwadi for academic year 2022-23 on 7<sup>th</sup> September, 2022. The students of B. Sc. I, II and III along with the faculty member have visited to field. The main purpose of this field visit is gaining much attention on economical point of view because of milk, meat and hide source. The product of goat have high market value. The meat of goat is rich source of proteins and also fulfils the nutritional needs of human.

The goat farming Center is enriched with various species of goats such as-Sanen, Jamunapari, Barberi, Osmanabadi, Beetal, Sirohi etc. In this center, goats are reared scientifically. The students have studied various aspects of goats such as morphology, behaviour, milk production, breeding of goats. This study will helpful for the students to establish their own goat farm center and will be beneficial as their earning source.

Goats in Sisal Goat Farm

Head of Dept.
Department of Zoology
Or. Patangrao Kadam Mahavidhyalaya,
Ramanandnagar (Burli)

C Principal,

Dr. Patangrao Kadam Mahavidyalaya.

Ramanandnagar (Burli)

Tal. Palus, Dist. Sangli.