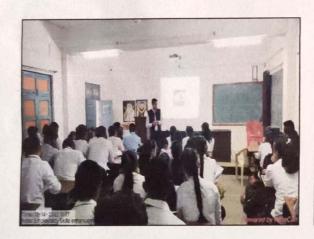

# सामजंस्य करार(MoU) अतगंत व्याख्यान अहवाल २०२२-२३

डॉ.पतंगराव कदम महाविद्यालय, रामानंदनगर (बुर्ली) मराठी विभाग व क्रांतिअग्रणी डॉ.जी.डी.बापू लाड महाविद्यालय,कुंडल यांच्या संयुक्त विद्यमाने सोमवार, दि. ०६ फेब्रुवारी, २०२३ रोजी सकाळी ११.०० वाजता राष्ट्रीय जलतरणपटू सागर पाटील किनष्ठ महाविद्यालय, ढवळी येथे 'प्रसारमाध्यमातील मराठी भाषा' या विषयावर डॉ. तेजस चव्हाण (मराठी विभाग, डॉ. पतंगराव कदम महाविद्यालय, रामानंदनगर) यांच्या व्याख्यानाचे आयोजन करण्यात आले होते. ''जागतिकीकरणाच्या या युगात प्रसारमाध्यम वाढता वापर पाहता प्रसार माध्यमामध्ये आज मराठी भाषेला विशेष महत्व आहे. मराठी भाषेतून अनेक रोजगाराच्या संधी मिळू शकतात.'' असे मत यावेळी डॉ. तेजस चव्हाण यांनी मानले.

कार्यक्रमाच्या प्रारंभी कवी कुसुमाग्रज तथा वि. वा. शिरवाडकर यांच्या प्रतिमेचे पूजन डॉ. तेजस चव्हाण यांच्या हस्ते करण्यात आले. प्रा.अशोका पाटील यांनी प्रास्ताविक केले. यावेळी प्रा.जयकर शिंदे, प्रा. शुभांगी पाटील, प्रा. विनोद गायकवाड, यांच्यासह महाविद्यालयातील विद्यार्थी उपस्थित होते. प्रा. माधुरी पाटील यांनी परिचय करून दिला. प्रा. पोर्णिमा सावंत यांनी सूत्रसंचालन केले.