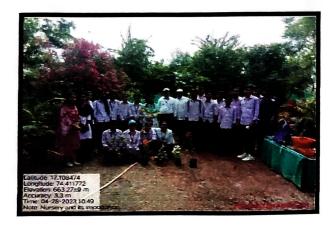

lasses.

A visit was held to the Kanunje Nursery, at Kundal Tal.- Palus Dist: Sangli for the students by the Department of Botany. The Department of Botany runs a value added course on Nursery Techniques. This was the best opportunity for the students to learn such techniques practically. This visit has helped to encourage the students to start their career in this field also they got the filed knowledge. The students learned about the management of plants, organization of plants, in the garden.

This visit were also enhancing the employable skills, employability, self- dependency of students.

### **Outcomes:**

1.It was helpful in presentation skills, discussion skills, critical thinking in students, engaging with big questions, studying major works.

### Beneficiaries:

37 Students.









Students observing the plants

**Nursery visit by Students of Department of Botany** 

B. Sc. I and B. Sc. II students at Kanunje Nursery

Head of Dept.

Department of Botany

Dr. Patangrao Kadam Mahavidhyalaya,

Ramanandnagar (Burli)



Je Principal,
Dr. Patangrao Kadam Mahavidhyalaya,
Ramanandnagar (Burli)
Tal. Palus, Dist. Sangli.

Mealw