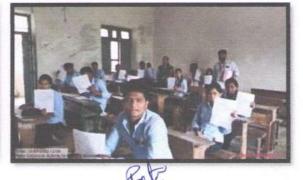

# डॉ.पतंगराव कदम महाविद्यालय, रामानंदनगर (बुर्ली) हिंदी विभाग हिंदी दिवस समारोह

2022 - 23

महाविद्यालय में हिंदी विभाग की ओर से 16 सितम्बर के 'हिंदी दिवस समारोह का आयोजन किया गया था । एस समारोह के लिये प्रमुख अतिथि के रूप में शिवाजी विश्वविद्यालय कोल्हापुर के हिंदी विभाग के पूर्व अध्यक्ष डॉ. पी.एस.पाटील उपस्थित थे । समारोह के अध्यक्ष महाविद्यालय के प्र.प्रधानाचार्य डॉ.टी.एस.भोसले थे ।

समारोह के प्रास्ताविक में हिंदी विभागाध्यक्ष प्रा.डॉ.के.बी.भोसले जी ने हिंदी विभाग द्वारा आयोजित विविध उपक्रमों की जानकारी दी, जिसमें प्रमुख रूप से निबंध, वक्तृत्व, गीतगायन, काव्यवाचन प्रतियोगिता, अविष्कार भित्ती पत्रिका आदि का उल्लेख किया।

इसके बाद हिंदी विभाग द्वारा आयोजित प्रतियोगिता के प्रमाणपत्र छात्रों को समारोह के अध्यक्ष प्र.प्रधानाचार्य डॉ.टी.एस.भोसले और प्रमुख अतिथि डॉ. पी.एस.पाटील इनके द्वारा प्रदान किये गये।

डॉ. पी.एस.पाटील जी ने अपने मंतव्य में हिंदी दिवस का महत्व, हिंदी की आवश्यकता इस संदर्भ में विस्तृत जानकारी दी। आगे उन्होंने कहा हिंदी आज विश्व स्तर की भाषा की ओर अग्रेसर होती जा रही है। आज हमें हिंदी को समृद्ध भाषा बनाने की जरुरत है। भाषा की सुंदरता के संदर्भ में भी उन्होंने कई उदाहरण दिये। भाषा को आज बचाने की जरुरत है, हिंदी का प्रचार प्रसार करने की आज आवश्यकता है। यह बात उन्होंने प्रमुख रूप में व्यक्त की।