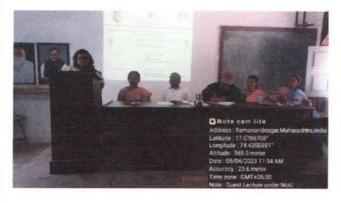

# Department of English & Department of Computer Application (BCA)

'Guest Lecture on Communication Skills'

A Guest lecture on Communication Skills was organized under MoU with Arts, Commerce and Science College, Palus by Department of English and Department of Computer Application (BCA) on Thursday, 4<sup>th</sup> May, 2023 in Audio-Visual Hall of the college. Dr. P.M. Patil Head, Department of English of Arts, Commerce and Science College, Palus was the resource person.

After, the introduction of the programme by the Head, Department of English Prof. Dr. U.V. Patil, and resource persons by Ms. S.N. Lavate, the guests were felicitated by the President of programme. Dr. P.M. Patil resource person of programme talked about basics of communication skills required to become good communicator. Besides, he enlightened student participants on Presentation Skills and Body language.

In his presidential address Dr. A.S. Khade emphasized the need of skills like communication for overall development of students. Further, he added students must read books on various subjects in order to speak effectively on any given topic. This programme ended with the interactive question-answer session. Dr. Ashwini Tatugade compered the event. Ms. N.S. Borade proposed vote of thanks.